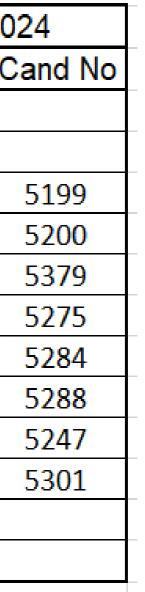

## WEIGHTS & MEASURES PROFESSIONAL INTERVIEWS

| MONDAY 20 MAY 2024 |               |         |  | TUESDAY 21 MAY 2   |               |   |
|--------------------|---------------|---------|--|--------------------|---------------|---|
| Cand No            | Time          | Cand No |  | Cand No            | Time          | 0 |
|                    | 08:00 - 08:30 |         |  |                    | 08:00 - 08:30 |   |
|                    | 08:45 - 09:15 |         |  |                    | 08:45 - 09:15 |   |
| 5146               | 09:30 - 10:00 | 5156    |  | 53 <mark>98</mark> | 09:30 - 10:00 |   |
| 5150               | 10:15 - 10:45 | 5175    |  | 5411               | 10:15 - 10:45 |   |
| 5298               | 11:30 - 12:00 | 5120    |  | 5451               | 11:30 - 12:00 |   |
| 5019               | 12:15 - 12:45 | 5131    |  | 5475               | 12:15 - 12:45 |   |
| 5077               | 13:00 - 13:30 | 5133    |  | 5490               | 13:00 - 13:30 |   |
| 5324               | 14:15 - 14:45 | 5100    |  | 5 <mark>531</mark> | 14:15 - 14:45 |   |
| 5134               | 15:00 - 15:30 | 5337    |  | 5 <mark>532</mark> | 15:00 - 15:30 |   |
| 5135               | 15:45 - 16:15 | 5338    |  | 5 <mark>567</mark> | 15:45 - 16:15 |   |
| 5136               | 16:30 - 17:00 | 5339    |  |                    | 16:30 - 17:00 |   |
|                    | 17:15 - 17:45 |         |  |                    | 17:15 - 17:45 |   |
|                    |               |         |  |                    |               |   |